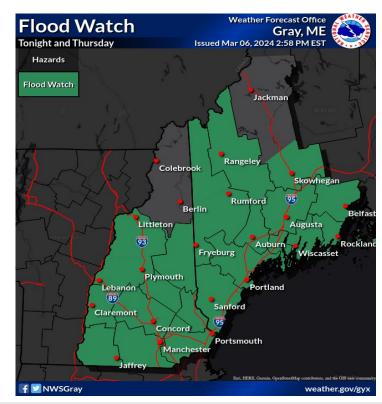

## **Mainly Minor Flooding Expected Today**

## **OVERVIEW:**

- Minor flooding likely, with heaviest rain ending late morning or early afternoon.
- Next storm will bring snow to the interior and more rain toward the coast Sunday.

|                           | ·                                                                                                                                                                                                                                                                                                                                                                                                                 |
|---------------------------|-------------------------------------------------------------------------------------------------------------------------------------------------------------------------------------------------------------------------------------------------------------------------------------------------------------------------------------------------------------------------------------------------------------------|
| TIMING                    | <ul> <li>Widespread rain ends by early this afternoon, but rivers will still rise<br/>thereafter, along with some possible ice movement in the far north.</li> </ul>                                                                                                                                                                                                                                              |
| HAZARDS & IMPACTS         | <ul> <li>Excessive runoff may result in flooding of small streams, low-lying and flood-prone locations. Localized flash flooding is possible in steep terrain and/or urban areas this morning.</li> <li>Travel disruptions are possible due to localized flooded roads in low lying areas, particularly during this morning's commute.</li> <li>Gusty northeast winds today.</li> </ul>                           |
| ADDITIONAL<br>INFORMATION | <ul> <li>A complex storm system later this weekend could cause additional river rises and renewed flood concerns.</li> <li>Minor coastal flooding possible Sunday with pockets of moderate possible.</li> <li>Heavy wet snow possible Sunday in the foothills and mountains. Could start as snow most areas Saturday night.</li> <li>Please monitor the latest river forecast <a href="here">here</a>.</li> </ul> |