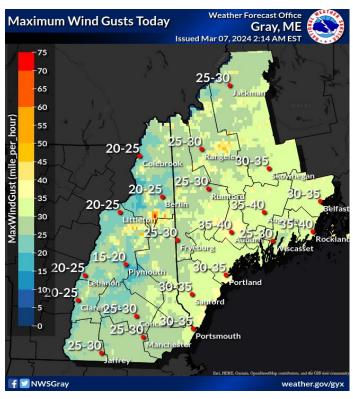

## **OVERVIEW:**

- Minor flooding likely, with heaviest rain ending late morning or early afternoon.
- Next storm will bring snow to the interior and more rain toward the coast Sunday.

|                           | ·                                                                                                                                                                                                                                                                                                                                                                                                                 |
|---------------------------|-------------------------------------------------------------------------------------------------------------------------------------------------------------------------------------------------------------------------------------------------------------------------------------------------------------------------------------------------------------------------------------------------------------------|
| TIMING                    | <ul> <li>Widespread rain ends by early this afternoon, but rivers will still rise<br/>thereafter, along with some possible ice movement in the far north.</li> </ul>                                                                                                                                                                                                                                              |
| HAZARDS & IMPACTS         | <ul> <li>Excessive runoff may result in flooding of small streams, low-lying and flood-prone locations. Localized flash flooding is possible in steep terrain and/or urban areas this morning.</li> <li>Travel disruptions are possible due to localized flooded roads in low lying areas, particularly during this morning's commute.</li> <li>Gusty northeast winds today.</li> </ul>                           |
| ADDITIONAL<br>INFORMATION | <ul> <li>A complex storm system later this weekend could cause additional river rises and renewed flood concerns.</li> <li>Minor coastal flooding possible Sunday with pockets of moderate possible.</li> <li>Heavy wet snow possible Sunday in the foothills and mountains. Could start as snow most areas Saturday night.</li> <li>Please monitor the latest river forecast <a href="here">here</a>.</li> </ul> |