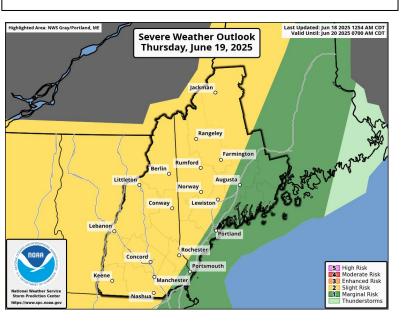

## **OVERVIEW:**

- Scattered strong to severe thunderstorms are likely on Thursday afternoon and early evening.
- Heat index values could reach the middle 90s in southern NH Thursday afternoon, with middle 80s and lower 90s elsewhere away from the coast and south of the mountains.

| TIMING                    | <ul> <li>Thursday afternoon and early evening between 4 and 10 PM</li> </ul>                                                                                                                                                                                                                                                                                 |
|---------------------------|--------------------------------------------------------------------------------------------------------------------------------------------------------------------------------------------------------------------------------------------------------------------------------------------------------------------------------------------------------------|
| HAZARDS &<br>IMPACTS      | <ul> <li>Strong to severe thunderstorms are possible with damaging winds and hail the primary hazards. An isolated tornado is also possible.</li> <li>Locally heavy rainfall is possible, which could result in isolated flash flooding.</li> <li>High heat index values Thursday afternoon could adversely impact individuals sensitive to heat.</li> </ul> |
| ADDITIONAL<br>INFORMATION | Emergency Manager's Brief Page   Storm Prediction Outlook Definitions                                                                                                                                                                                                                                                                                        |
| NEXT BRIEFING             | <ul> <li>7 am Thursday or earlier if necessary.</li> </ul>                                                                                                                                                                                                                                                                                                   |

## Thursday Severe Weather Outlook