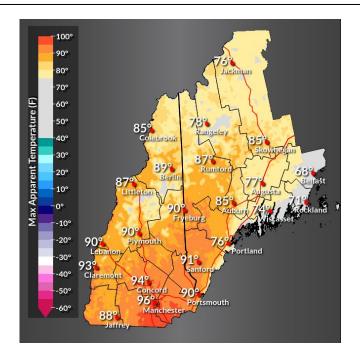

## **OVERVIEW:**

- Scattered strong to severe thunderstorms are likely on Thursday afternoon and early evening.
- Heat index values could reach the middle 90s in southern NH Thursday afternoon, with middle 80s and lower 90s elsewhere away from the coast and south of the mountains.

| TIMING                    | <ul> <li>Thursday afternoon and early evening between 4 and 10 PM</li> </ul>                                                                                                                                                                                                                                                                                 |
|---------------------------|--------------------------------------------------------------------------------------------------------------------------------------------------------------------------------------------------------------------------------------------------------------------------------------------------------------------------------------------------------------|
| HAZARDS &<br>IMPACTS      | <ul> <li>Strong to severe thunderstorms are possible with damaging winds and hail the primary hazards. An isolated tornado is also possible.</li> <li>Locally heavy rainfall is possible, which could result in isolated flash flooding.</li> <li>High heat index values Thursday afternoon could adversely impact individuals sensitive to heat.</li> </ul> |
| ADDITIONAL<br>INFORMATION | Emergency Manager's Brief Page   Storm Prediction Outlook Definitions                                                                                                                                                                                                                                                                                        |
| NEXT BRIEFING             | <ul> <li>7 am Thursday or earlier if necessary.</li> </ul>                                                                                                                                                                                                                                                                                                   |

## Thursday Maximum Heat Index