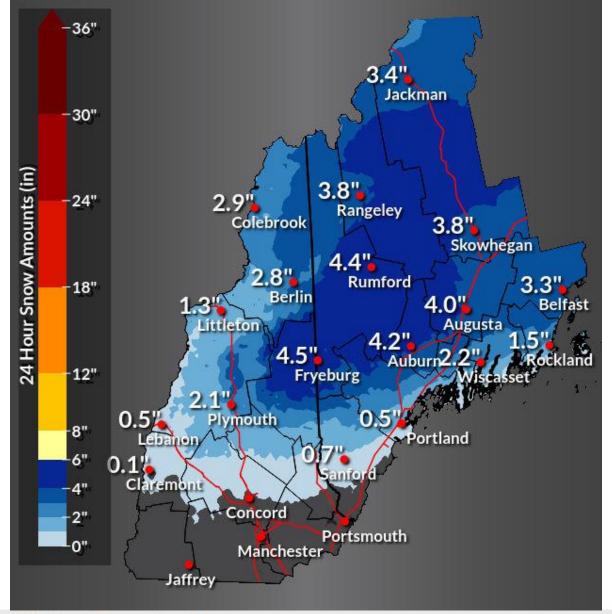

## What To Expect

Light wintry precipitation moves in this morning

- ✓ A <u>Winter Weather Advisory</u> is in effect
- ✓ Rain most likely across the south and coast, but could mix with snow or sleet at times
- ✓ Snow, sleet, freezing rain expected in central and northern NH
- ✓ In the foothills and mountains of Maine, a wintry mix will transition to mostly snow with several inches possible.