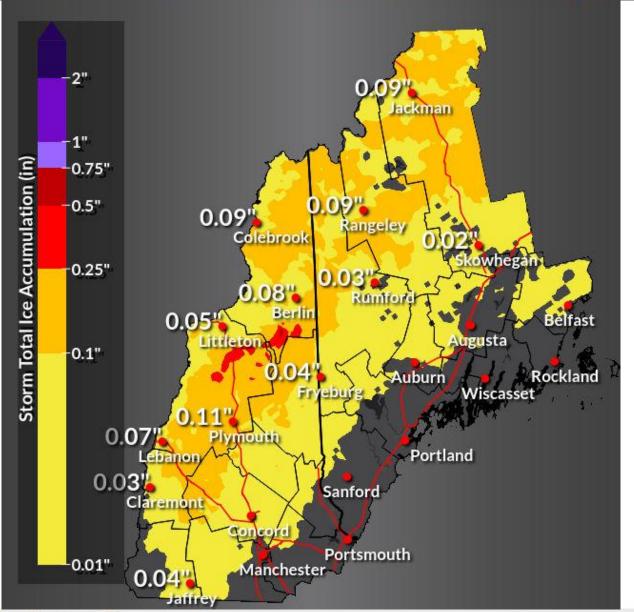

## Ice Amounts for Tonight into Thursday

## **What To Expect**

Low pressure brings mixed precipitation tonight into Thursday.

- ✓ Snow overspreads the area this evening, turning to mixed precip across the interior overnight
- Ice accretion across the interior will pose an isolated power outage threat
- Slick travel likely across the mountains and north for the Thursday morning commute
- ✓ Winter Weather Advisories have been issued for interior ME and NH
- Mix to rain expected along the coastline
- Precipitation continues into Thursday, changing to rain from SW to NE through the morning