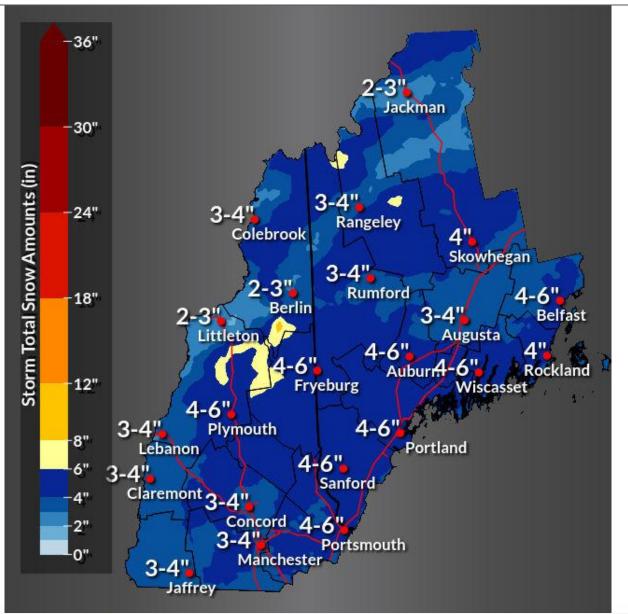

## **Snowfall Amounts Today**

## What To Expect

Winter Weather Advisory is in effect for Today.

- ✓ Snow arrives mid to late morning
- √ 3 to 5 inches expected in most areas
- ✓ Ends as a short period of freezing rain this evening
- Slick evening commute expected