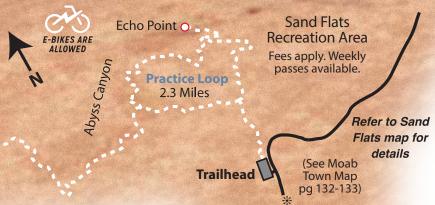

## WORLD-FAMOUS SLICKROCK Bike Trail

Slickrock Bike Trail is unlike anything you will ever experience and even the best riders are challenged. Don't let the short mileage fool you. This anaerobic ride will wear you out!

**Difficulty:** ◆ Slickrock Bike Trail is technical, challenging and very steep at points. The terrain consists of rugged and rolling sandstone with occasional sandy spots. Be prepared with plenty of water, food, and a repair kit.

The trail has no guardrails or fences and there's exposure, cliffs, and natural obstacles. The designated route is marked with white dashes painted on the rock surface.