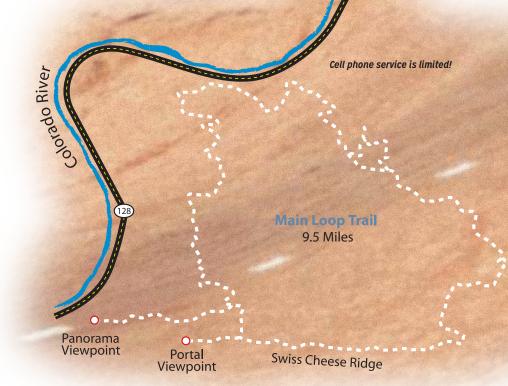

## WORLD-FAMOUS SLICKROCK Bike Trail

Slickrock Bike Trail is unlike anything you will ever experience and even the best riders are challenged. Don't let the short mileage fool you. This anaerobic ride will wear you out!

**Difficulty:** ◆ Slickrock Bike Trail is technical, challenging and very steep at points. The terrain consists of rugged and rolling sandstone with occasional sandy spots. Be prepared with plenty of water, food, and a repair kit.

The trail has no guardrails or fences and there's exposure, cliffs, and natural obstacles. The designated route is marked with white dashes painted on the rock surface.